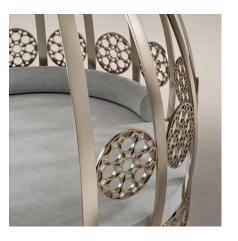

# FINISHING DETAILS

STRUCTURE

Brass tube in white gold finish\_

ROUND DECORATIONS

Laser cut brass discs finished satin white gold and antique brass

LOWER DECORATIONS
Laser cut brass band finished satin white gold \_\_\_\_\_

FLOOR TERMINALS
Brass tubes in white gold finish

Other colors available on request.

Altre colorazioni disponibili su richiesta.