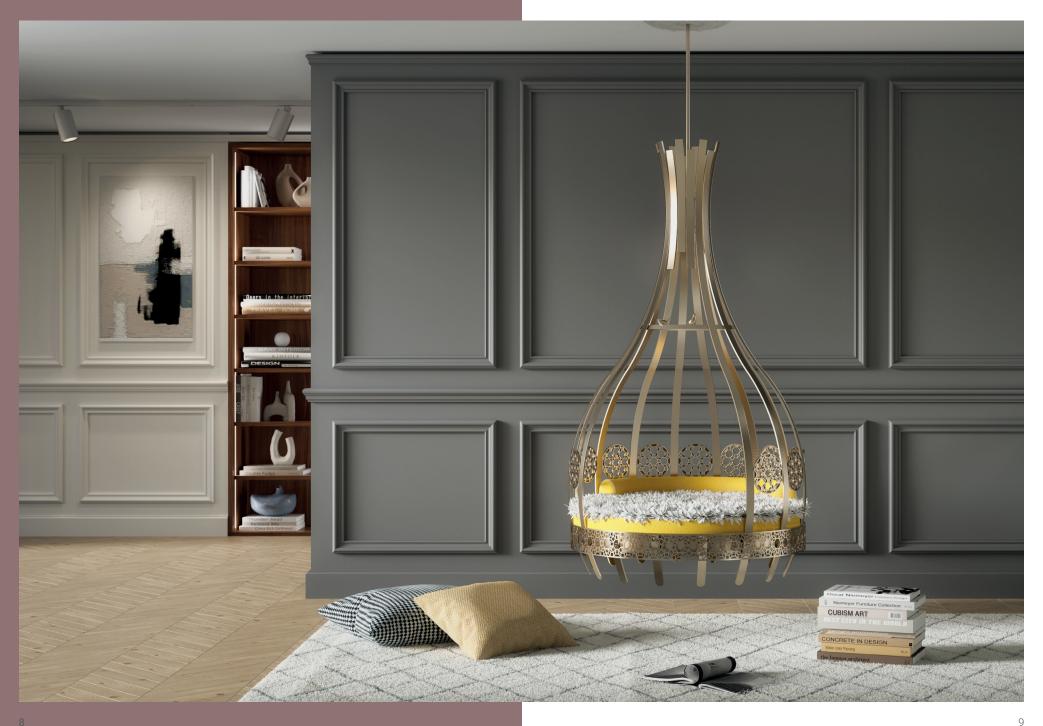

## Soul NEST

SoUL NEST is a cozy place to dream in.

Body is feeling embraced and protected by gold curvy lines and pampered on soft feathers cushions, while Soul is free to explore the universe of total relax, taking a luxury break.

SoUL NEST can be a swinging or a steady seat, choosing from hanging or placing it on the floor.

DESIGN BY 8&A ARCHITETTI
ANNA BARILE - ANTONIO OTTOBONI

# FINISHING DETAILS

STRUCTURE

Brass tube in white gold finish\_

ROUND DECORATIONS

Laser cut brass discs finished satin white gold and antique brass

LOWER DECORATIONS
Laser cut brass band finished satin white gold \_\_\_\_\_

FLOOR TERMINALS
Brass tubes in white gold finish

Other colors available on request.

Altre colorazioni disponibili su richiesta.