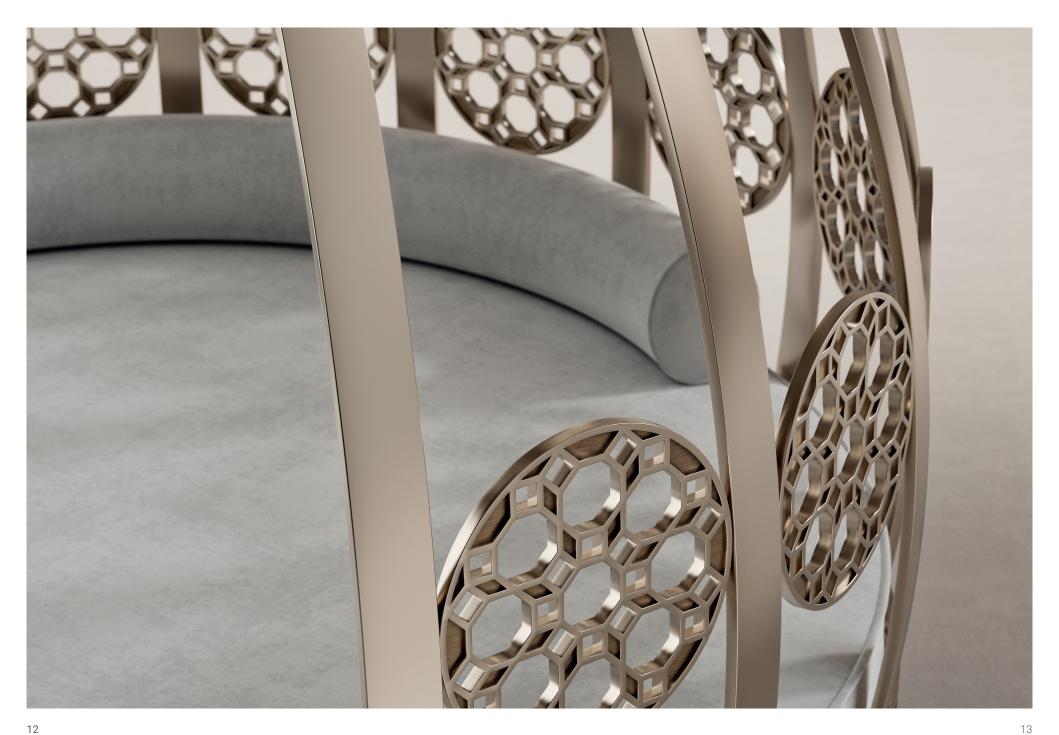

## Soul NEST

Brass relaxing chair - swinging or steady. Shiny and satin white gold finish.

Seduta oscillante o da terra in ottone. Finitura oro bianco lucido e satinato.

CODE 0058

DIMENSIONS cm. ø 105 x h 215

# FINISHING DETAILS

STRUCTURE

Brass tube in white gold finish\_

ROUND DECORATIONS

Laser cut brass discs finished satin white gold and antique brass

LOWER DECORATIONS
Laser cut brass band finished satin white gold \_\_\_\_\_

FLOOR TERMINALS
Brass tubes in white gold finish

Other colors available on request.

Altre colorazioni disponibili su richiesta.