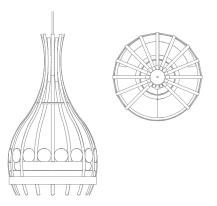

## Soul NEST

SoUL NEST is a cozy place to dream in.

Body is feeling embraced and protected by gold curvy lines and pampered on soft feathers cushions, while Soul is free to explore the universe of total relax, taking a luxury break.

SoUL NEST can be a swinging or a steady seat, choosing from hanging or placing it on the floor.

DESIGN BY 8&A ARCHITETTI
ANNA BARILE - ANTONIO OTTOBONI