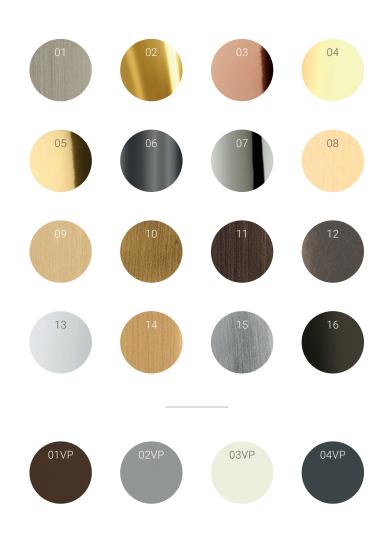

#### **BRASS FINISHES**

- 01. Antique Silver Argento Anticato
- 02. Gold Oro
- 03. Rose Gold Oro Rosa
- 04. White Gold Oro Bianco
- 05. Shiny Brass Ottone Lucido
- 06. Black Nickel Nichel Nero
- 07. Shiny Nickel Nichel Lucido
- 08. Satin White Gold Oro Bianco Satinato
- 09. Satin Gold Oro Satinato
- 10. Antique Brass Ottone Anticato
- 11. Dark Antique Brass Ottone Anticato Scuro
- 12. Orbital Antique Brass Ottone Anticato Orbitale
- 13. Chrome Cromo
- 14. Light Antique Brass Ottone Anticato Chiaro
- 15. Satin Nickel Nichel Satinato
- 16. Matt Black Nickel Nichel Nero Opaco

#### **IRON FINISHES**

We offer the following powder coated colors in the catalog:

01VP. Bronze - Bronzo

02VP. Silver - Argento

03VP. White - Bianco

04VP. London smoke - Fumo di Londra