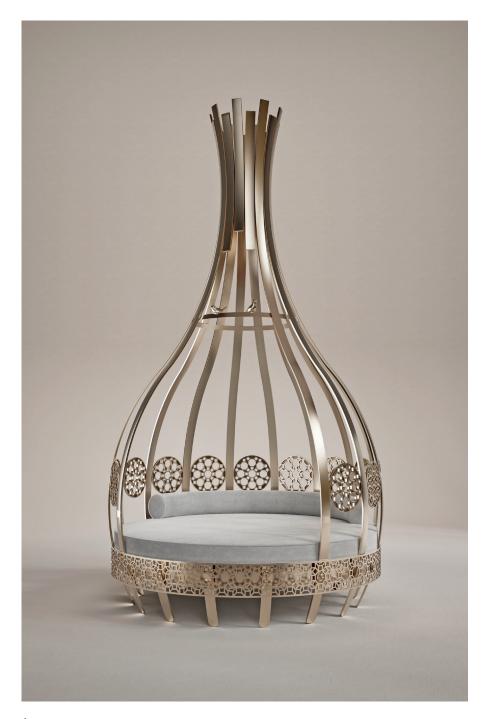

## Soul NEST

SoUL NEST is a cozy place to dream in.

Body is feeling embraced and protected by gold curvy lines and pampered on soft feathers cushions, while Soul is free to explore the universe of total relax, taking a luxury break.

SoUL NEST can be a swinging or a steady seat, choosing from hanging or placing it on the floor.

DESIGN BY 8&A ARCHITETTI
ANNA BARILE - ANTONIO OTTOBONI

## Soul NEST

Brass relaxing chair - swinging or steady. Shiny and satin white gold finish.

Seduta oscillante o da terra in ottone. Finitura oro bianco lucido e satinato.

CODE 0058

DIMENSIONS cm. ø 105 x h 215

WEIGHT kg. 68

DESIGNER 8&A Architetti Anna Barile - Antonio Ottoboni

FINISHING All finishes possible Pag. 14 - 15